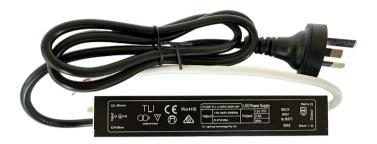

# **30W IP67 WEATHERPROOF LED DRIVER**

# TECHNICAL

| Material          | Aluminium           |
|-------------------|---------------------|
| Input Voltage     | 240v AC             |
| Output Voltage    | 12v DC              |
| Output Power      | 30w                 |
| No. Output Cables | 1                   |
| Wiring            | Parallel            |
| IP Rating         | IP67                |
| Dimmable          | No                  |
| Warranty          | 2 Years Replacement |

### PRODUCT ORDERING

| Image          | Part Number      | OUTPUT VOLTAGE |
|----------------|------------------|----------------|
| E 28 A E E E E | TLI-U12PS-30W-WP | 12V DC         |