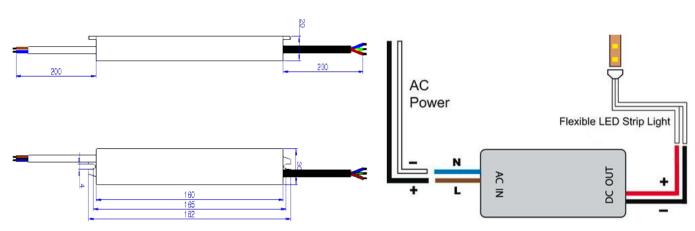

### DIMENSIONS

# SAMPLE INSTALLATION DIAGRAM

\*Recommended maximum Load of 24w (80%)

# DIMENSION 182×30×20mm(L×W×H) CARTON QUANTITY 50pcs/carton CARTON SIZE 324×214×188mm WEIGHT 0.20Kg/pcs