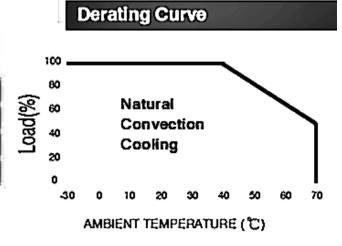

# **30W IP67 WEATHERPROOF LED DRIVER**

|                                  | MODEL                                                                                                                    | TLI-U12PS-30W-WP                                                                   |  |
|----------------------------------|--------------------------------------------------------------------------------------------------------------------------|------------------------------------------------------------------------------------|--|
| OUTPUT RATE                      | DC VOLTAGE                                                                                                               | 12V                                                                                |  |
|                                  | RATED CURRENT                                                                                                            | 2.5A                                                                               |  |
|                                  | CURRENT RANGE                                                                                                            | 0~2.5A                                                                             |  |
|                                  | RATED POWER                                                                                                              | 30W                                                                                |  |
|                                  | RIPPLE&NOISE(max)                                                                                                        | <240mV                                                                             |  |
|                                  | VOLTAGE TOLERANCE                                                                                                        | ±0.5V                                                                              |  |
| INPUT                            | VOLTAGE RANGE                                                                                                            | 90~265VAC                                                                          |  |
|                                  | FREQUENCY RANGE                                                                                                          | 47~63Hz                                                                            |  |
|                                  | POWER FACTOR(Typ.)                                                                                                       | 0.6                                                                                |  |
|                                  | EFFICIENCY(Typ.)                                                                                                         | 82%                                                                                |  |
|                                  | AC CURRENT(Typ.)                                                                                                         | 0.22A/220VAC                                                                       |  |
| PROTECTION                       | Short circuit                                                                                                            | Protection type:Hiccpe mode,recovers automatically after condition is removed      |  |
|                                  | Overload                                                                                                                 | 3.9A                                                                               |  |
| ENVIRONMENT                      | WORKING TEMP.                                                                                                            | -30~+50°C (Refer to output load derating curve)                                    |  |
|                                  | INGRESS PROTECTION                                                                                                       | IP67 design for indoor or outdoor installations                                    |  |
|                                  | STORAGE TEMP                                                                                                             | -40~+80°⊂                                                                          |  |
| SAFETY&EMC                       | SAFETY STANDARDS                                                                                                         | EN61347-1;EN61347-2-13;SELV;IP67 approved                                          |  |
|                                  | WITHSTAND VOLTAGE                                                                                                        | I/P-O/P:2KVAC I/P-FG:2KVAC O/P-FG:0.5KVAC                                          |  |
|                                  | EMC Test Standards                                                                                                       |                                                                                    |  |
| 1.All parameters NOT specially r |                                                                                                                          | mentioned are measured at 220VAC input,rated load and 25°C of ambient temperature. |  |
| NOTE                             | 2.Ripple&noise are measured at 20MHz of bandwidth by using a 12" twisted pair-wire terminated with a 0.1uf&47uf parallel |                                                                                    |  |
|                                  | capacitor.                                                                                                               |                                                                                    |  |
|                                  | Tolerance:includes set up tolerance,line regulation and load regulation.                                                 |                                                                                    |  |